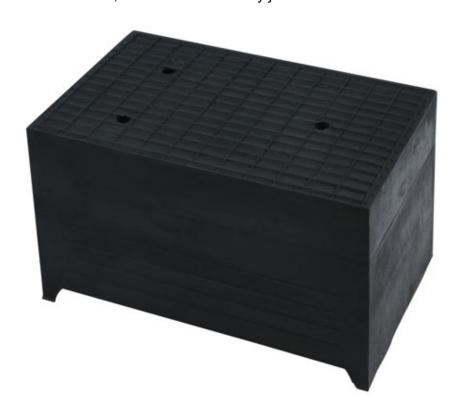

## Universal Car Body Lift Pads - 230 x 140 x 120mm - 2pc

A pair of high body profile lifting pads, 230 x 140 x 120mm, designed to help prevent any damage to vehicle bodywork when using scissor lifts, floor recessed lifts, and standard platform lifts. The new range of Laser lifting pads/blocks has been made from a highly durable, lightweight and long-lasting Polyurethane (PU) material, which is also oil resistant. Polyurethane is much lighter than traditional rubber, lasts much longer, and has greater flexibility, which means it reduces the risk of pressure damage on vehicle bodywork. Additionally, PU is easier to recycle and in keeping with other products in the Laser range that are already produced in recycled PU for a more environmentally friendly product range. The full range includes a variety of pads/blocks, designed to cover a wide range of workshop and bodyshop applications. NOTE: Always place lifting pads in accordance manufacturers instructions, not for use with trolley jack

## **Additional Information**

- 2x 230 x 140mm high body profile pad, suitable for use with scissor lifts, floor recessed lifts & standard platform lifts.
- 120mm thickness, 1.7Kg.
- Designed to minimise pressure damage when used on platform lifts.
- Manufactured from Polyurethane (PU), with a wooden core. Highly durable & oil resistant.