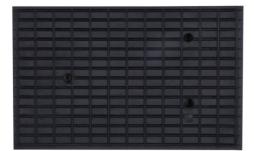

## Universal Car Body Lift Pads - 230 x 140 x 120mm - 2pc

A pair of high body profile lifting pads, 230 x 140 x 120mm, designed to help prevent any damage to vehicle bodywork when using scissor lifts, floor recessed lifts, and standard platform lifts. The new range of Laser lifting pads/blocks has been made from a highly durable, lightweight and long-lasting Polyurethane (PU) material, which is also oil resistant. Polyurethane is much lighter than traditional rubber, lasts much longer, and has greater flexibility, which means it reduces the risk of pressure damage on vehicle bodywork. Additionally, PU is easier to recycle and in keeping with other products in the Laser range that are already produced in recycled PU for a more environmentally friendly product range. The full range includes a variety of pads/blocks, designed to cover a wide range of workshop and bodyshop applications. NOTE: Always place lifting pads in accordance manufacturers instructions, not for use with trolley jack

## **Additional Information**

- 2x 230 x 140mm high body profile pad, suitable for use with scissor lifts, floor recessed lifts & standard platform lifts.
- 120mm thickness, 1.7Kg.
- Designed to minimise pressure damage when used on platform lifts.
- Manufactured from Polyurethane (PU), with a wooden core. Highly durable & oil resistant.